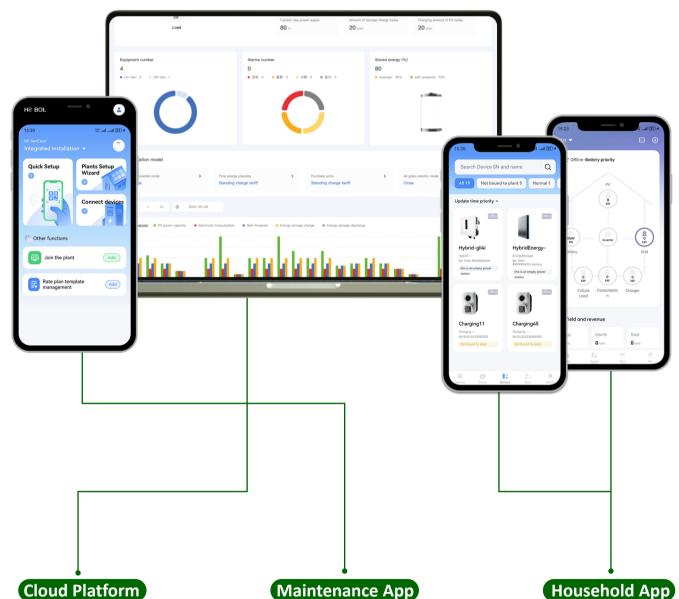

## Intelligent O&M, excellent user experience

- Remotely manage all access devices
- Device lifecycle visualization
- Plant Management/Installer
- Management/Statistics and Analysis

- Quick commissioning
- Quick create Plant
- Remote and Local maintenance
- Powerful parameter configuration capability

- DLB(Dynamic load balancing)
- Time energy planning
- Reservation charging
- Household operation
- Equipment operator
- Statistical chart

Green Rush Energy Tech Pty Ltd.

<sup>@ 2024</sup> Green Rush Energy Tech Pty Ltd. All rights reserved. We reserve the right to make change in the course of technical development.