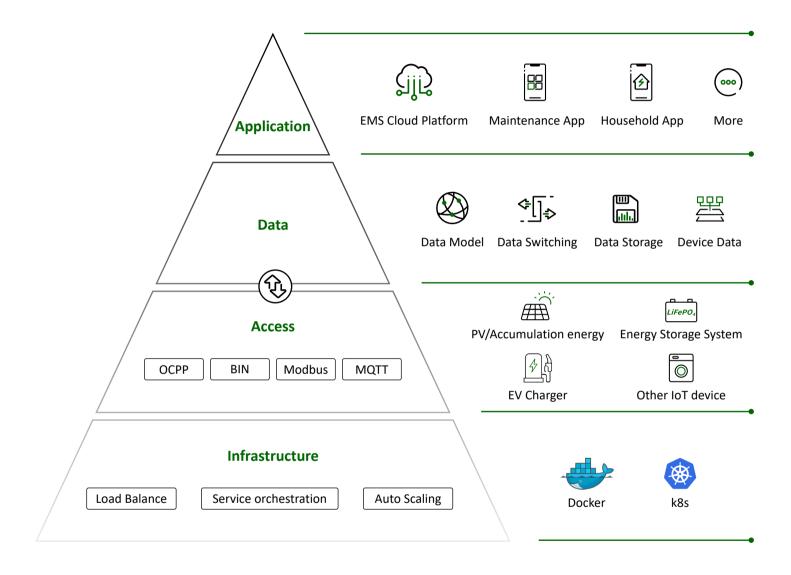

### | Features

Layered design of cloud platform, based on flexible device access, supporting intelligent O&M systems, EMS, apps, virtual power plants and other business applications.

Strong reliability and high security

Flexible deployment of major cloud platforms such as AWS and Azure

Support multiple protocol device access

Support massive device access

Green Rush Energy Tech Pty Ltd.

<sup>© 2024</sup> Green Rush Energy Tech Pty Ltd. All rights reserved. We reserve the right to make change in the course of technical development.